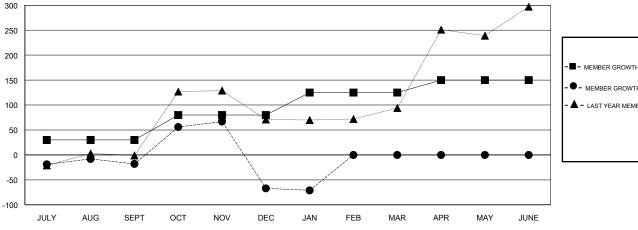

# LOCATION INDONESIA

**GMT CA** 

|                       | Club          | s         |                       |               | Me                        | mbers                   |                                              |
|-----------------------|---------------|-----------|-----------------------|---------------|---------------------------|-------------------------|----------------------------------------------|
| RESULTS FOR 2018-2019 |               |           | RESULTS FOR 2018-2019 |               |                           |                         |                                              |
| QUARTER               | NEW CLUB GOAL | NEW CLUBS | DROPPED CLUBS         | QUARTER       | MEMBER GROWTH NET<br>GOAL | MEMBER GROWTH<br>ACTUAL | DROPPED MEMBERS ACTUAL (including transfers) |
| JULY/AUG/SEPT         | 1             | 1         | 0                     | JULY/AUG/SEPT | 30                        | 94                      | 108                                          |
| OCT/NOV/DEC           | 2             | 1         | 4                     | OCT/NOV/DEC   | 50                        | 146                     | 193                                          |
| JAN/FEB/MAR           | 1             | 0         | 0                     | JAN/FEB/MAR   | 45                        | 14                      | 14                                           |
| APR/MAY/JUNE          | 1             | 0         | 0                     | APR/MAY/JUNE  | 25                        | 0                       | 0                                            |

#### GOALS AND ACTUAL NEW CLUBS CUMULATIVE

| -■- MEMBER GROWTH NET GOAL        |  |
|-----------------------------------|--|
| - ● - MEMBER GROWTH ACTUAL        |  |
| - ▲ - LAST YEAR MEMBERSHIP ACTUAL |  |
|                                   |  |
|                                   |  |
|                                   |  |