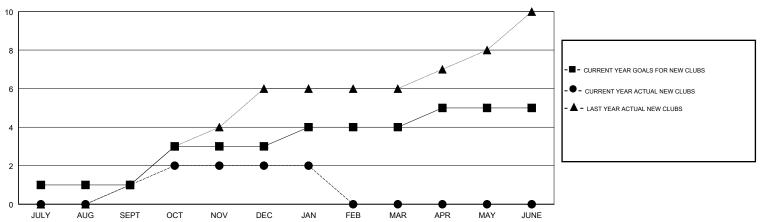

# LOCATION INDONESIA

**GMT CA** 

|                       | Club          | s         |                       |               | Me                        | mbers                   |                                              |
|-----------------------|---------------|-----------|-----------------------|---------------|---------------------------|-------------------------|----------------------------------------------|
| RESULTS FOR 2018-2019 |               |           | RESULTS FOR 2018-2019 |               |                           |                         |                                              |
| QUARTER               | NEW CLUB GOAL | NEW CLUBS | DROPPED CLUBS         | QUARTER       | MEMBER GROWTH NET<br>GOAL | MEMBER GROWTH<br>ACTUAL | DROPPED MEMBERS ACTUAL (including transfers) |
| JULY/AUG/SEPT         | 1             | 1         | 0                     | JULY/AUG/SEPT | 30                        | 94                      | 108                                          |
| OCT/NOV/DEC           | 2             | 1         | 4                     | OCT/NOV/DEC   | 50                        | 146                     | 193                                          |
| JAN/FEB/MAR           | 1             | 0         | 0                     | JAN/FEB/MAR   | 45                        | 14                      | 14                                           |
| APR/MAY/JUNE          | 1             | 0         | 0                     | APR/MAY/JUNE  | 25                        | 0                       | 0                                            |

#### GOALS AND ACTUAL NEW CLUBS CUMULATIVE

| -■- MEMBER GROWTH NET GOAL        |  |
|-----------------------------------|--|
| - ● - MEMBER GROWTH ACTUAL        |  |
| - ▲ - LAST YEAR MEMBERSHIP ACTUAL |  |
|                                   |  |
|                                   |  |
|                                   |  |